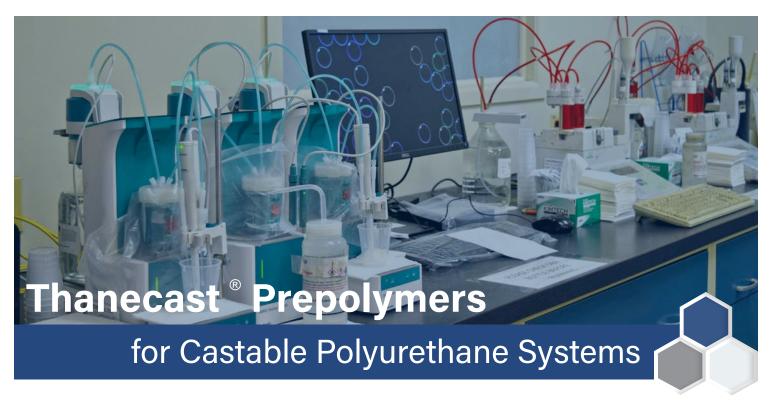

## LABORATORY CAPABILITIES

Our Development and Analytical Center (DAC) is an on-site, world-class lab that performs statistical process and quality control for in-process and final product testing.

Quality Control Testing: % NCO, Brookfield Viscocity, Specific Gravity Product Development: Thanecast® Prepolymer Grades, Custom Formulated Prepolymers