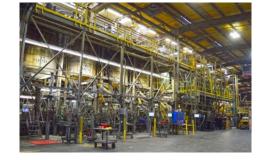

### MANUFACTURING CAPABILITIES

Our facility is designed for custom manufacturing of chemicals with unparalleled flexibility in handling raw materials, scaling up batches, and managing production runs.

Production Reactors: 4,800 Gal (2), 3,750 Gal (4), 1,500 Gal, 700 Gal

- 316 Stainless Steel, pressure-rated reactors
- All reactors are operated under closed conditions
- Full vacuum, heating and cooling capabilities
- Nitrogen, Argon piped to reactors/packaging for inert atmosphere

Scale-Up Reactors: 500 Gal, 250 Gal, 25 Gal, 15 Gal, 5 Gal

- Inline filtration (10-800µ) ensures product is free of particulates
- NMP Process Cleaning System prevents batch cross contamination
- Customization includes pigmented batches, fillers, and blends