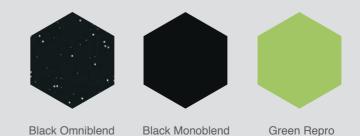

#### 3 Grades of Reprocessed UHMW-PE Sheets

Duro-Glide® Black Omniblend Reprocessed consists of multi-colored particles of finely reground UHMW excellent for general purpose, non-FDA use and is highly economical. Duro-Glide Black Monoblend Reprocessed is made exclusively from reground black and natural UHMW to yield a sheet with very few specks of other colors visible in the black. Duro-Glide Green Reprocessed sheets – very popular with packaging and agriculture conveyors. \*Other colors can be made special order.