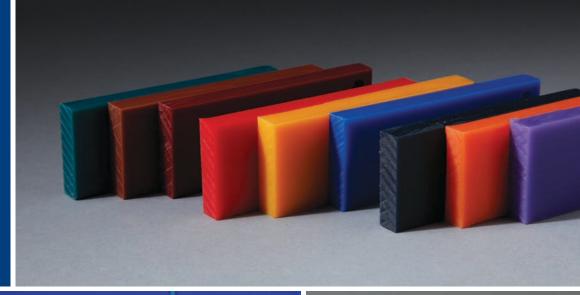

# **Duro-Glide® Virgin Color UHMW-PE Sheets**

Duro-Glide® Virgin Color UHMW sheets are our standard grade of UHMW-PE sheets. They have a molecular weight of 3-5 million and are offered in 13 FDA compliant colors as well as custom colors for special branding projects. Be sure to ask about our two grades of Black Reprocessed UHMW: Omniblend and Monoblend.

#### **Impact and Wear-Resistant**

Duro-Glide® 385 Red

Duro-Glide® 588 Blue Wear

Duro-Glide® 181 Yellow

Duro-Glide® 675 GF Green