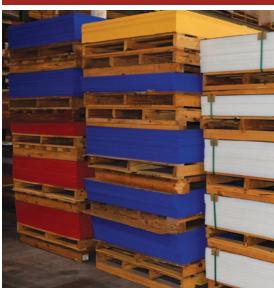

# **Duro-Glide® Virgin Color UHMW-PE Sheets**

Duro-Glide® Virgin Color UHMW sheets are our standard grade of UHMW-PE sheets. They have a molecular weight of 3-5 million and are offered in 13 FDA compliant colors as well as custom colors for special branding projects. Be sure to ask about our two grades of Black Reprocessed UHMW: Omniblend and Monoblend.

# **Duro-Glide® Reprocessed UHMW-PE Sheets**

Duro-Glide® Reprocessed UHMW sheets are made from recycled UHMW-PE, have similar properties as Virgin UHMW-PE, and are available at a lower price.

Duro-Glide® Reprocessed UHMW sheets are excellent for **general purpose**, **non-FDA applications**, and are **highly economical**.