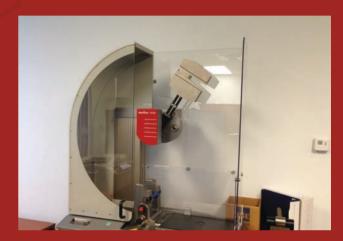

## A World-Class On-Site Polymer Lab

Our R&D and Quality Control functions are supported by our Development and Analytical Center (DAC). This resource consists of a Mil-Spec laboratory that tests our products to ISO and ASTM standards. Common tests are Shore D hardness, Charpy impact, tensile strength, sand slurry abrasion resistance, FTIR spectrometer and differential scanning calorimetry (DSC).