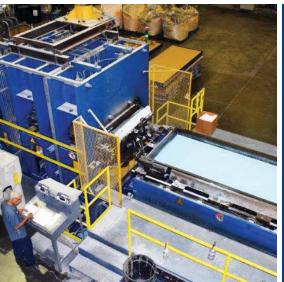

# We manufacture top-quality UHMW-PE Sheets and other performance plastics at our stateof-the-art manufacturing facility in Clearwater, Florida, USA.

We maintain a large inventory of UHMW-PE Sheets and engineered Plastics such as Nylon and Acetal in our 50,000 square-foot warehouse.

We offer thicknesses from 1/4" to 4" in the following sizes:

- 48" x 120"
- 60" x 120" \*non-stock with special minimum quantities

TSE-OK's expert technicians and engineers use state-of-the-art equipment to assure consistent product quality for our customers

## A World-Class On-Site Polymer Lab

Our R&D and Quality Control functions are supported by our Development and Analytical Center (DAC). This resource consists of a Mil-Spec laboratory that tests our products to ISO and ASTM standards. Common tests are Shore D hardness, Charpy impact, tensile strength, sand slurry abrasion resistance, FTIR spectrometer and differential scanning calorimetry (DSC).