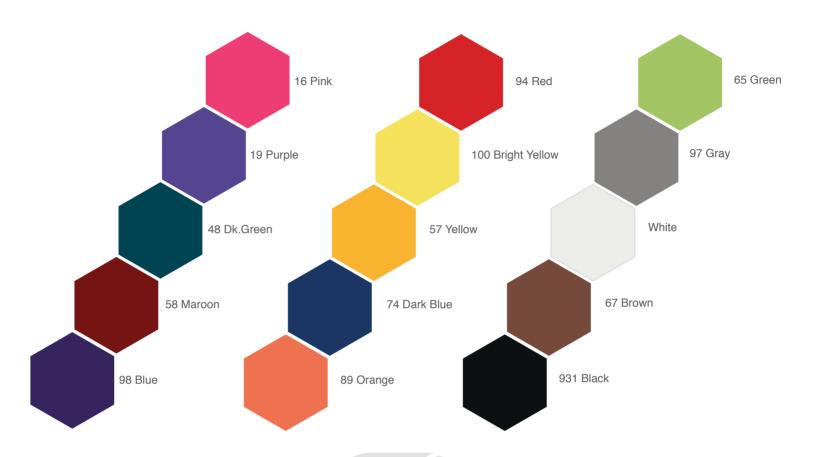

# **Duro-Glide® Virgin Color UHMW-PE Sheets**

Duro-Glide® Virgin Color UHMW sheets are our standard grade of UHMW-PE sheets. They have a molecular weight of 3-5 million and are offered in 13 FDA compliant colors as well as custom colors for special branding projects. Be sure to ask about our two grades of Black Reprocessed UHMW: Omniblend and Monoblend.