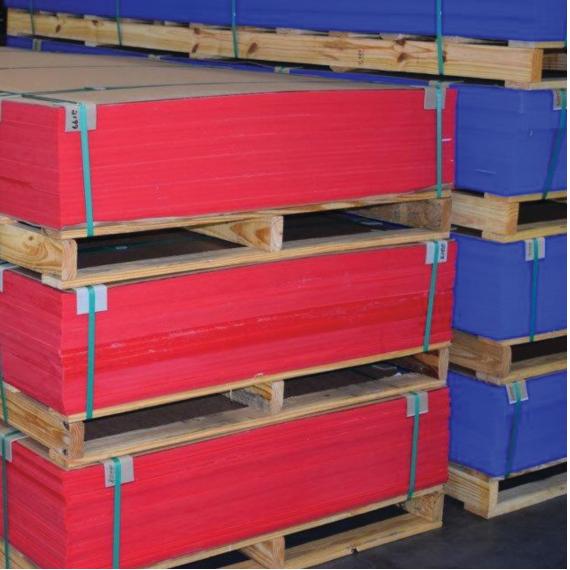

# We manufacture top-quality UHMW-PE Sheets and other performance plastics at our stateof-the-art manufacturing facility in Clearwater, Florida, USA.

We maintain a large inventory of UHMW-PE Sheets and engineered Plastics such as Nylon and Acetal in our 50,000 square-foot warehouse.

We offer thicknesses from 1/4" to 4" in the following sizes:

- 48" x 120"
- 60" x 120" \*non-stock with special minimum quantities

TSE-OK's expert technicians and engineers use state-of-the-art equipment to assure consistent product quality for our customers